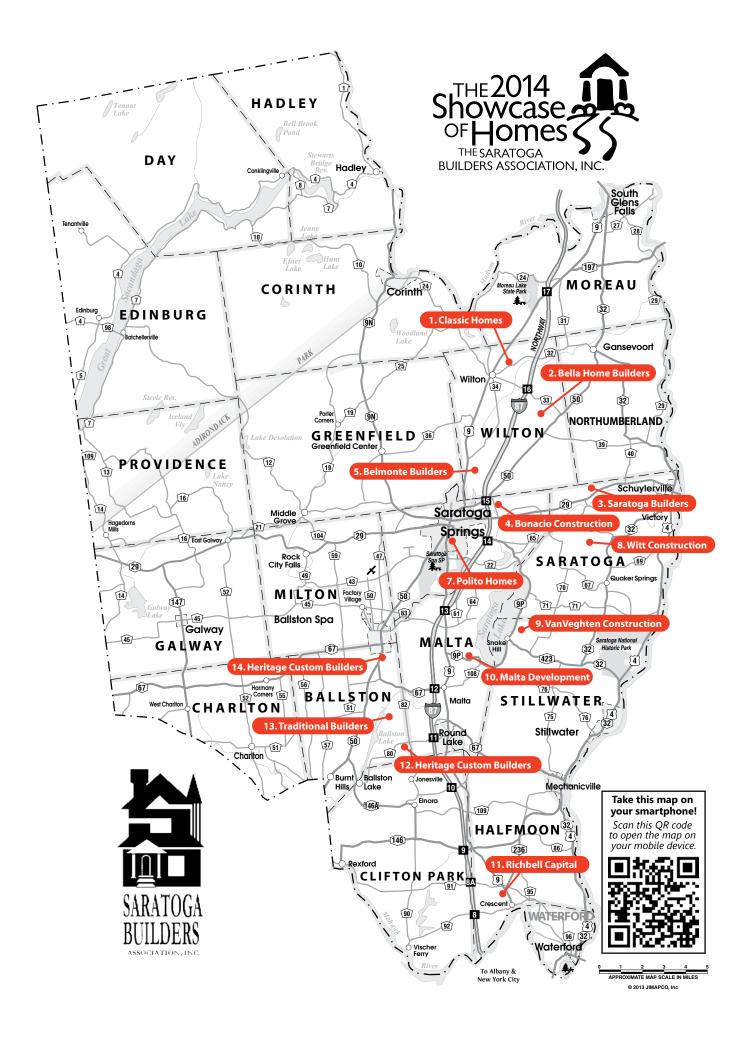

## 2014 Showcase of Homes Directions

- 1. Classic Homes Ridgeview Estates, 6 Ridgeview Road, Gansevoort, NY 12831
  - I-87 to Exit 16, left on Ballard Road, right on Northern Pines, right on Gansevoort Road, left on Ridgeview
- 2. Bella Home Builders Rolling Green, 7 Rolling Green Drive, Wilton, NY 12831
  - I-87 to Exit 15 to North on Route 50, left on Edie road, left on Rolling Green Drive into subdivision
- 3. Saratoga Builders Schuyler Pointe, 12 Ashleigh Lane, Saratoga Springs, NY 12866
  - I-87 to Exit 14, left on Route 9P South, left on Gilbert Road, right on Route 29 East, drive 5 miles and turn left on Louden Road, drive ½ mile and turn left on Ashleigh Lane
- 4. Bonacio Construction The Springs Apartment, 11 Hampstead Place, #204, Saratoga Springs ,NY 12866
  - I-87 to Exit 15, head East on Route 50. Right on Weibel Avenue. Left into The Springs (Look for The Springs North Entrance)
- 5. Belmonte Builders The Mill at Smith Bridge, 2 Saw Mill Court, Saratoga Springs, NY 12866
  - I-87 North to Exit 15, left on Route 50, Right on US-9 (Marion Avenue), Right on Smith Bridge Road, Left on Cider Mill Way to 2 Saw Mill Court
- **7. Polito Homes** *Park Grove,* 21 Joshua Road, Saratoga Springs, NY 12866
  - I-87 to Exit 13N to Route 9 North, right on Crescent Street, right on Joshua Road
- 8. Witt Construction 106 Southard Road, Saratoga Springs, 12866 NY
  - I-87 to Exit 14 to Route 9P South, left on Meadowbrook, right on Staffords Bridge Road, left on Wagmans Ridge Road,
  - right on Southard Road
- **9. VanVeghten Construction** *Battle Ridge,* 4 Battle Ridge Place, Stillwater, NY 12170
  - I-87 to Exit 14, left on Union Avenue Route 9P South towards Saratoga Lake, left on Brown Road, right on Putnam Road to right into Battle Ridge
- 10. Malta Development Lakeview Landing, 27 Yachtsmans Way, Malta, NY 12020
  - I-87 to Exit 13S, go 2 miles South on Route 9 to left on Route 9P, go ½ mile, left on Yachtsmans Way
- **11. Richbell Capital** *The Kensington at Halfmoon Apartment,* 3J Kensington Court, Clifton Park, NY 12065

I-87 to Exit 8A, left on CR-91/Grooms Road, go 1.6 miles and take a right on Halfmoon Pky., US-9, go ½ mile and take

- right on Stone Quarry Road, The Kensington at Halfmoon will be on your right
- 12. Heritage Custom Builders Timber Creek Preserve, 52 Sycamore Street, Ballston Lake, NY 12019
  - I-87 to Exit 11, West on round Lake Road for 1.2 miles, left into Timber Creek Preserve (use second entrance) onto Timberline Drive, first left on Sycamore Street
- **13. Traditional Builders** *Stonebridge Estates,* 6 Stonebridge Drive, Ballston Lake, NY 12019
  - I-87 to Exit 12, go west on Route 67, left on Eastline Road, go ½ mile to right on Lake Road, go 7/10th of a mile to left on Stonebridge. Showcase home is 2/10's of a mile on the right
- **14. Heritage Custom Builders** *Mourningkill Meadows,* 23 Independence Trail, Ballston Spa, NY 12020
  - I-87 to Exit 12, West on Route 67 for 2.5 miles. Left on Brookline Road. At intersection of Brookline and Route 50 turn left on Route 50, right on Mourningkill Drive, left into Mourningkill Meadows subdivision onto Independence Trail